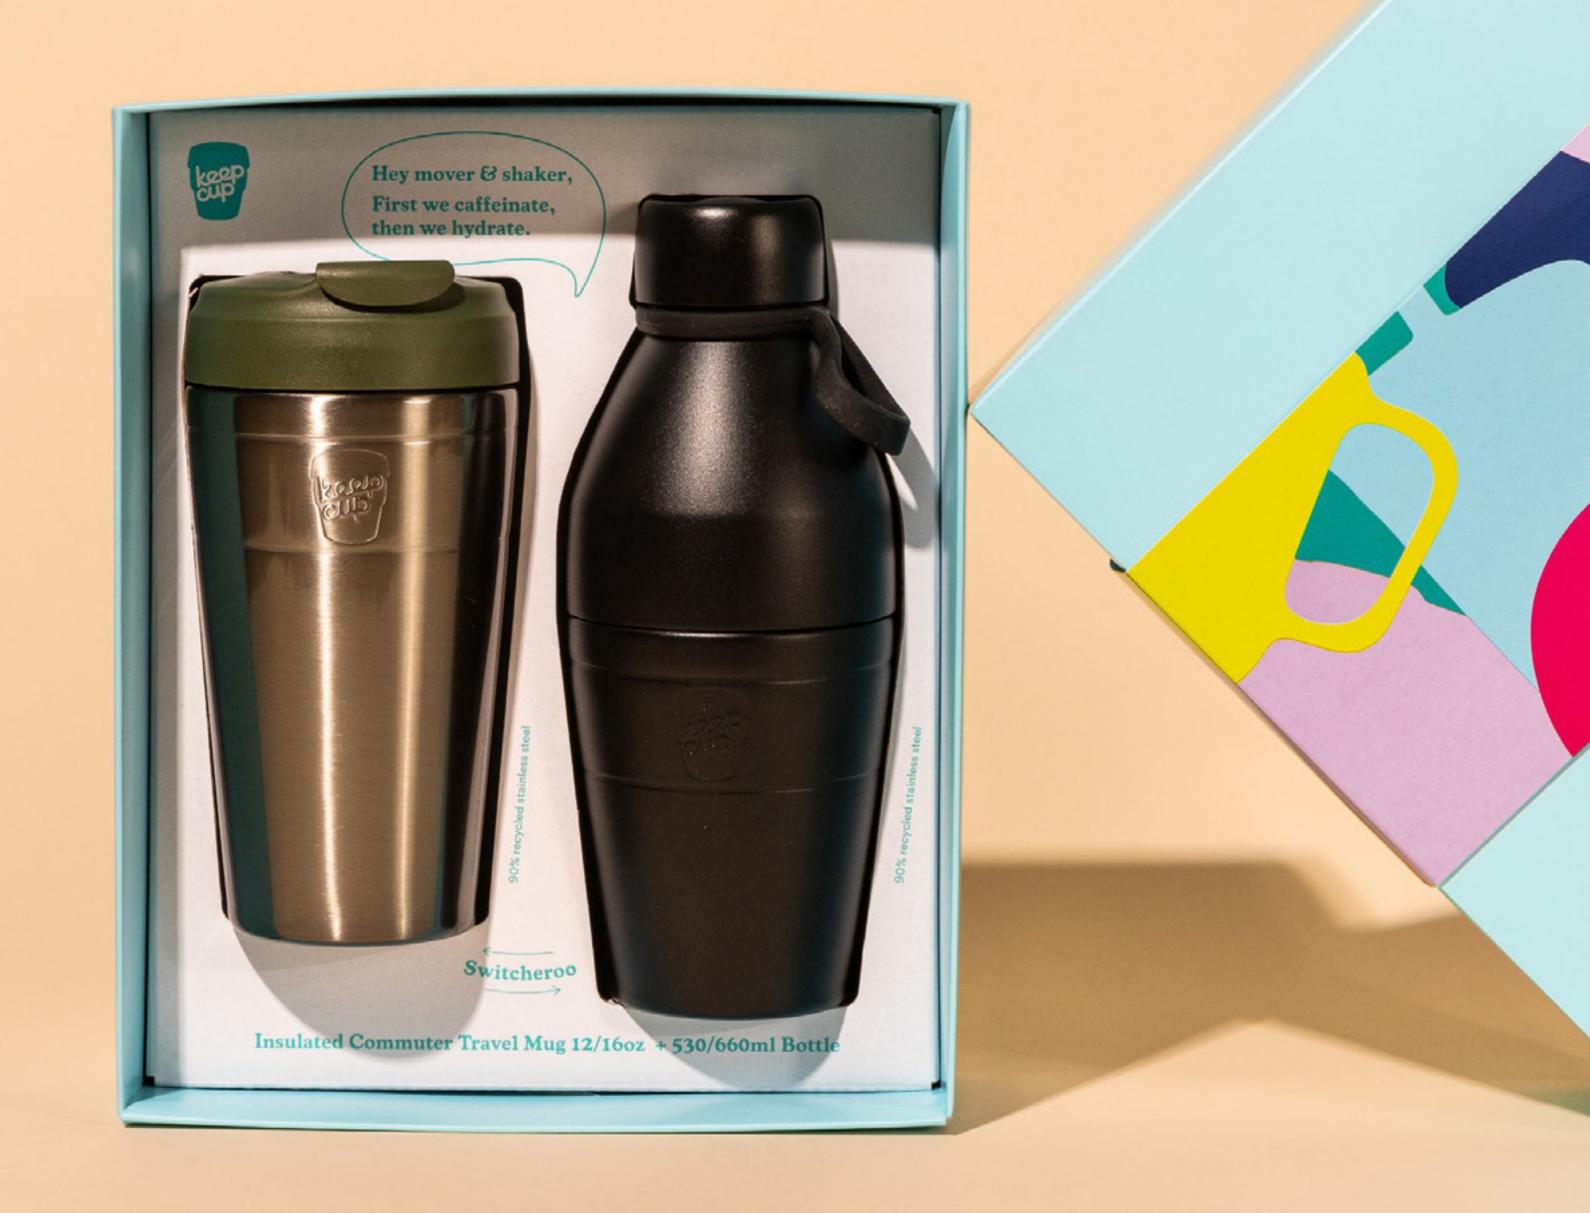

# Deskside Warrior

When convenience is key, the Deskside Warrior set has your back. Enjoy your coffee from the leakproof Travel Mug while keeping your water intake in check with the Bottle.

But wait there's more—if you prefer a smaller coffee and a lot of water, these lids are designed for 'switcheroo.'

### Includes:

Insulated Commuter Travel Mug 12oz/340ml
Insulated Stainless Steel Bottle 18oz/530ml

\*Sets subject to availability/ Enquire for custom colours & branding