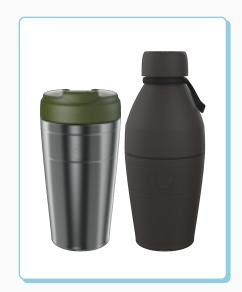

# Deskside Warrior

When convenience is key, the Deskside Warrior set has your back. Enjoy your coffee from the leakproof Travel Mug while keeping your water intake in check with the Bottle.

But wait there's more—if you prefer a smaller coffee and a lot of water, these lids are designed for 'switcheroo.'

### Deskside Warrior

Cobalt Cloud

Nitro White

### Includes:

Insulated Commuter Travel Mug 12oz/340ml
Insulated Stainless Steel Bottle 18oz/530ml

\*Sets subject to availability/ Enquire for custom colours & branding