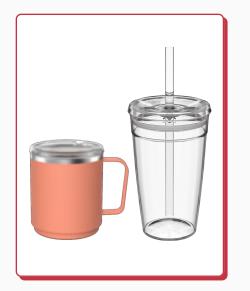

## Urban Adventurer

From desk to café, the Urban Adventurer gift set has your day covered.

Kickstart your morning with a hot filter in Camp Mug, then keep things cool with Cold Cup Original for your iced drink in the afternoon. Perfect for the daily hustle.

### Urban Adventurer

Pine

Bone

Mist

Black

### Includes:

Stainless Steel Camp Mug 12oz/340ml
Plastic Cold Cup Original with Coffee Straw 16oz/454ml

\*Sets subject to availability/ Enquire for custom colours & branding