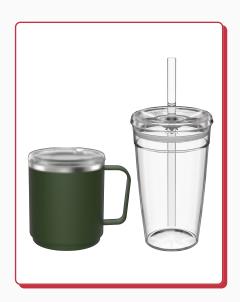

## Urban Adventurer

From desk to café, the Urban Adventurer gift set has your day covered.

Kickstart your morning with a hot filter in Camp Mug, then keep things cool with Cold Cup Original for your iced drink in the afternoon. Perfect for the daily hustle.

### Urban Adventurer

Pine

Bone

Mist

Black

### Includes:

Stainless Steel Camp Mug 12oz/340ml
Plastic Cold Cup Original with Coffee Straw 16oz/454ml

\*Sets subject to availability/ Enquire for custom colours & branding