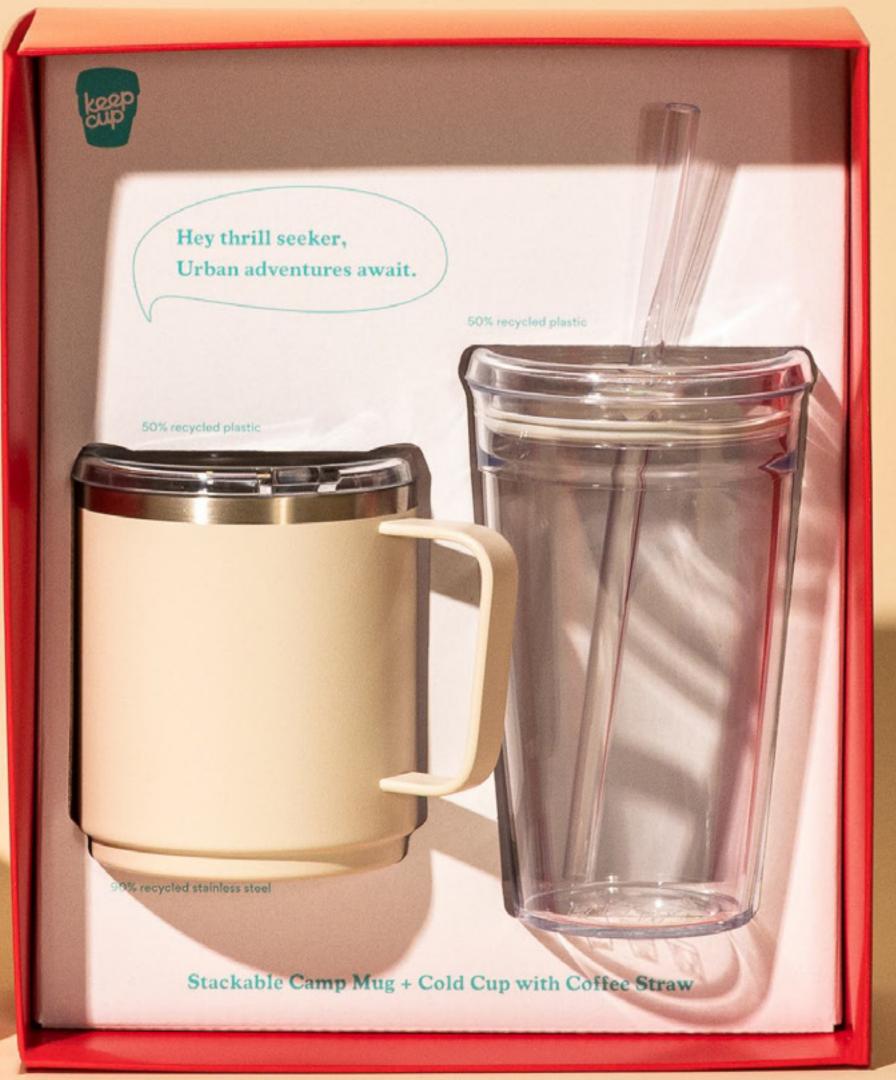

## Urban Adventurer

From desk to café, the Urban Adventurer gift set has your day covered.

Kickstart your morning with a hot filter in Camp Mug, then keep things cool with Cold Cup Original for your iced drink in the afternoon. Perfect for the daily hustle.

### Includes:

Stainless Steel Camp Mug 12oz/340ml
Plastic Cold Cup Original with Coffee Straw 16oz/454ml

\*Sets subject to availability/ Enquire for custom colours & branding