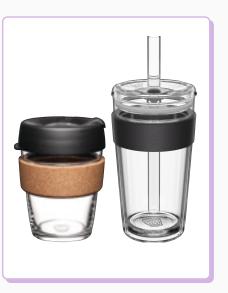

# Booked and Busy

For the coffee or matcha lover always on the go, the Booked and Busy set is built to keep up with your busy lifestyle.

Sip your hot drinks in style with the sleek Brew Cork, then switch to refreshing chilled beverages with the Longplay Cold Cup. It's the perfect companion for savoring your favorite drinks while juggling a packed schedule.

### Includes:

Tempered Glass Brew Cork 12oz/340ml Double Walled Cold Cup Longplay with Boba Straw 16oz/454ml

\*Sets subject to availability/ Enquire for custom colours & branding