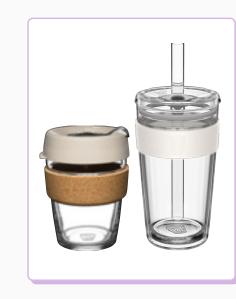

# Booked and Busy

For the coffee or matcha lover always on the go, the Booked and Busy set is built to keep up with your busy lifestyle.

Sip your hot drinks in style with the sleek Brew Cork, then switch to refreshing chilled beverages with the Longplay Cold Cup. It's the perfect companion for savoring your favorite drinks while juggling a packed schedule.

### **Booked and Busy**

Filter

Frappe

Moonlight

Saskatoon

Deep

Black

### Includes:

Tempered Glass Brew Cork 12oz/340ml Double Walled Cold Cup Longplay with Boba Straw 16oz/454ml

\*Sets subject to availability/ Enquire for custom colours & branding