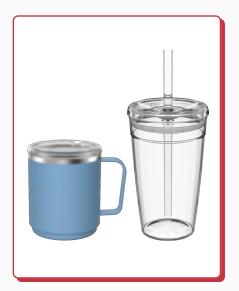

## Urban Adventurer

From desk to café, the Urban Adventurer gift set has your day covered.

Kickstart your morning with a hot filter in Camp Mug, then keep things cool with Cold Cup Original for your iced drink in the afternoon. Perfect for the daily hustle.

### Urban Adventurer

Pine

Bone

Mist

Black

### Includes:

Stainless Steel Camp Mug 12oz/340ml
Plastic Cold Cup Original with Coffee Straw 16oz/454ml

\*Sets subject to availability/ Enquire for custom colours & branding