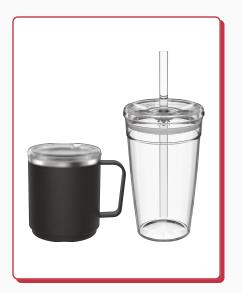

## Urban Adventurer

From desk to café, the Urban Adventurer gift set has your day covered.

Kickstart your morning with a hot filter in Camp Mug, then keep things cool with Cold Cup Original for your iced drink in the afternoon. Perfect for the daily hustle.

### Urban Adventurer

Pine

Bone

Mist

Black

### Includes:

Stainless Steel Camp Mug 12oz/340ml
Plastic Cold Cup Original with Coffee Straw 16oz/454ml

\*Sets subject to availability/ Enquire for custom colours & branding