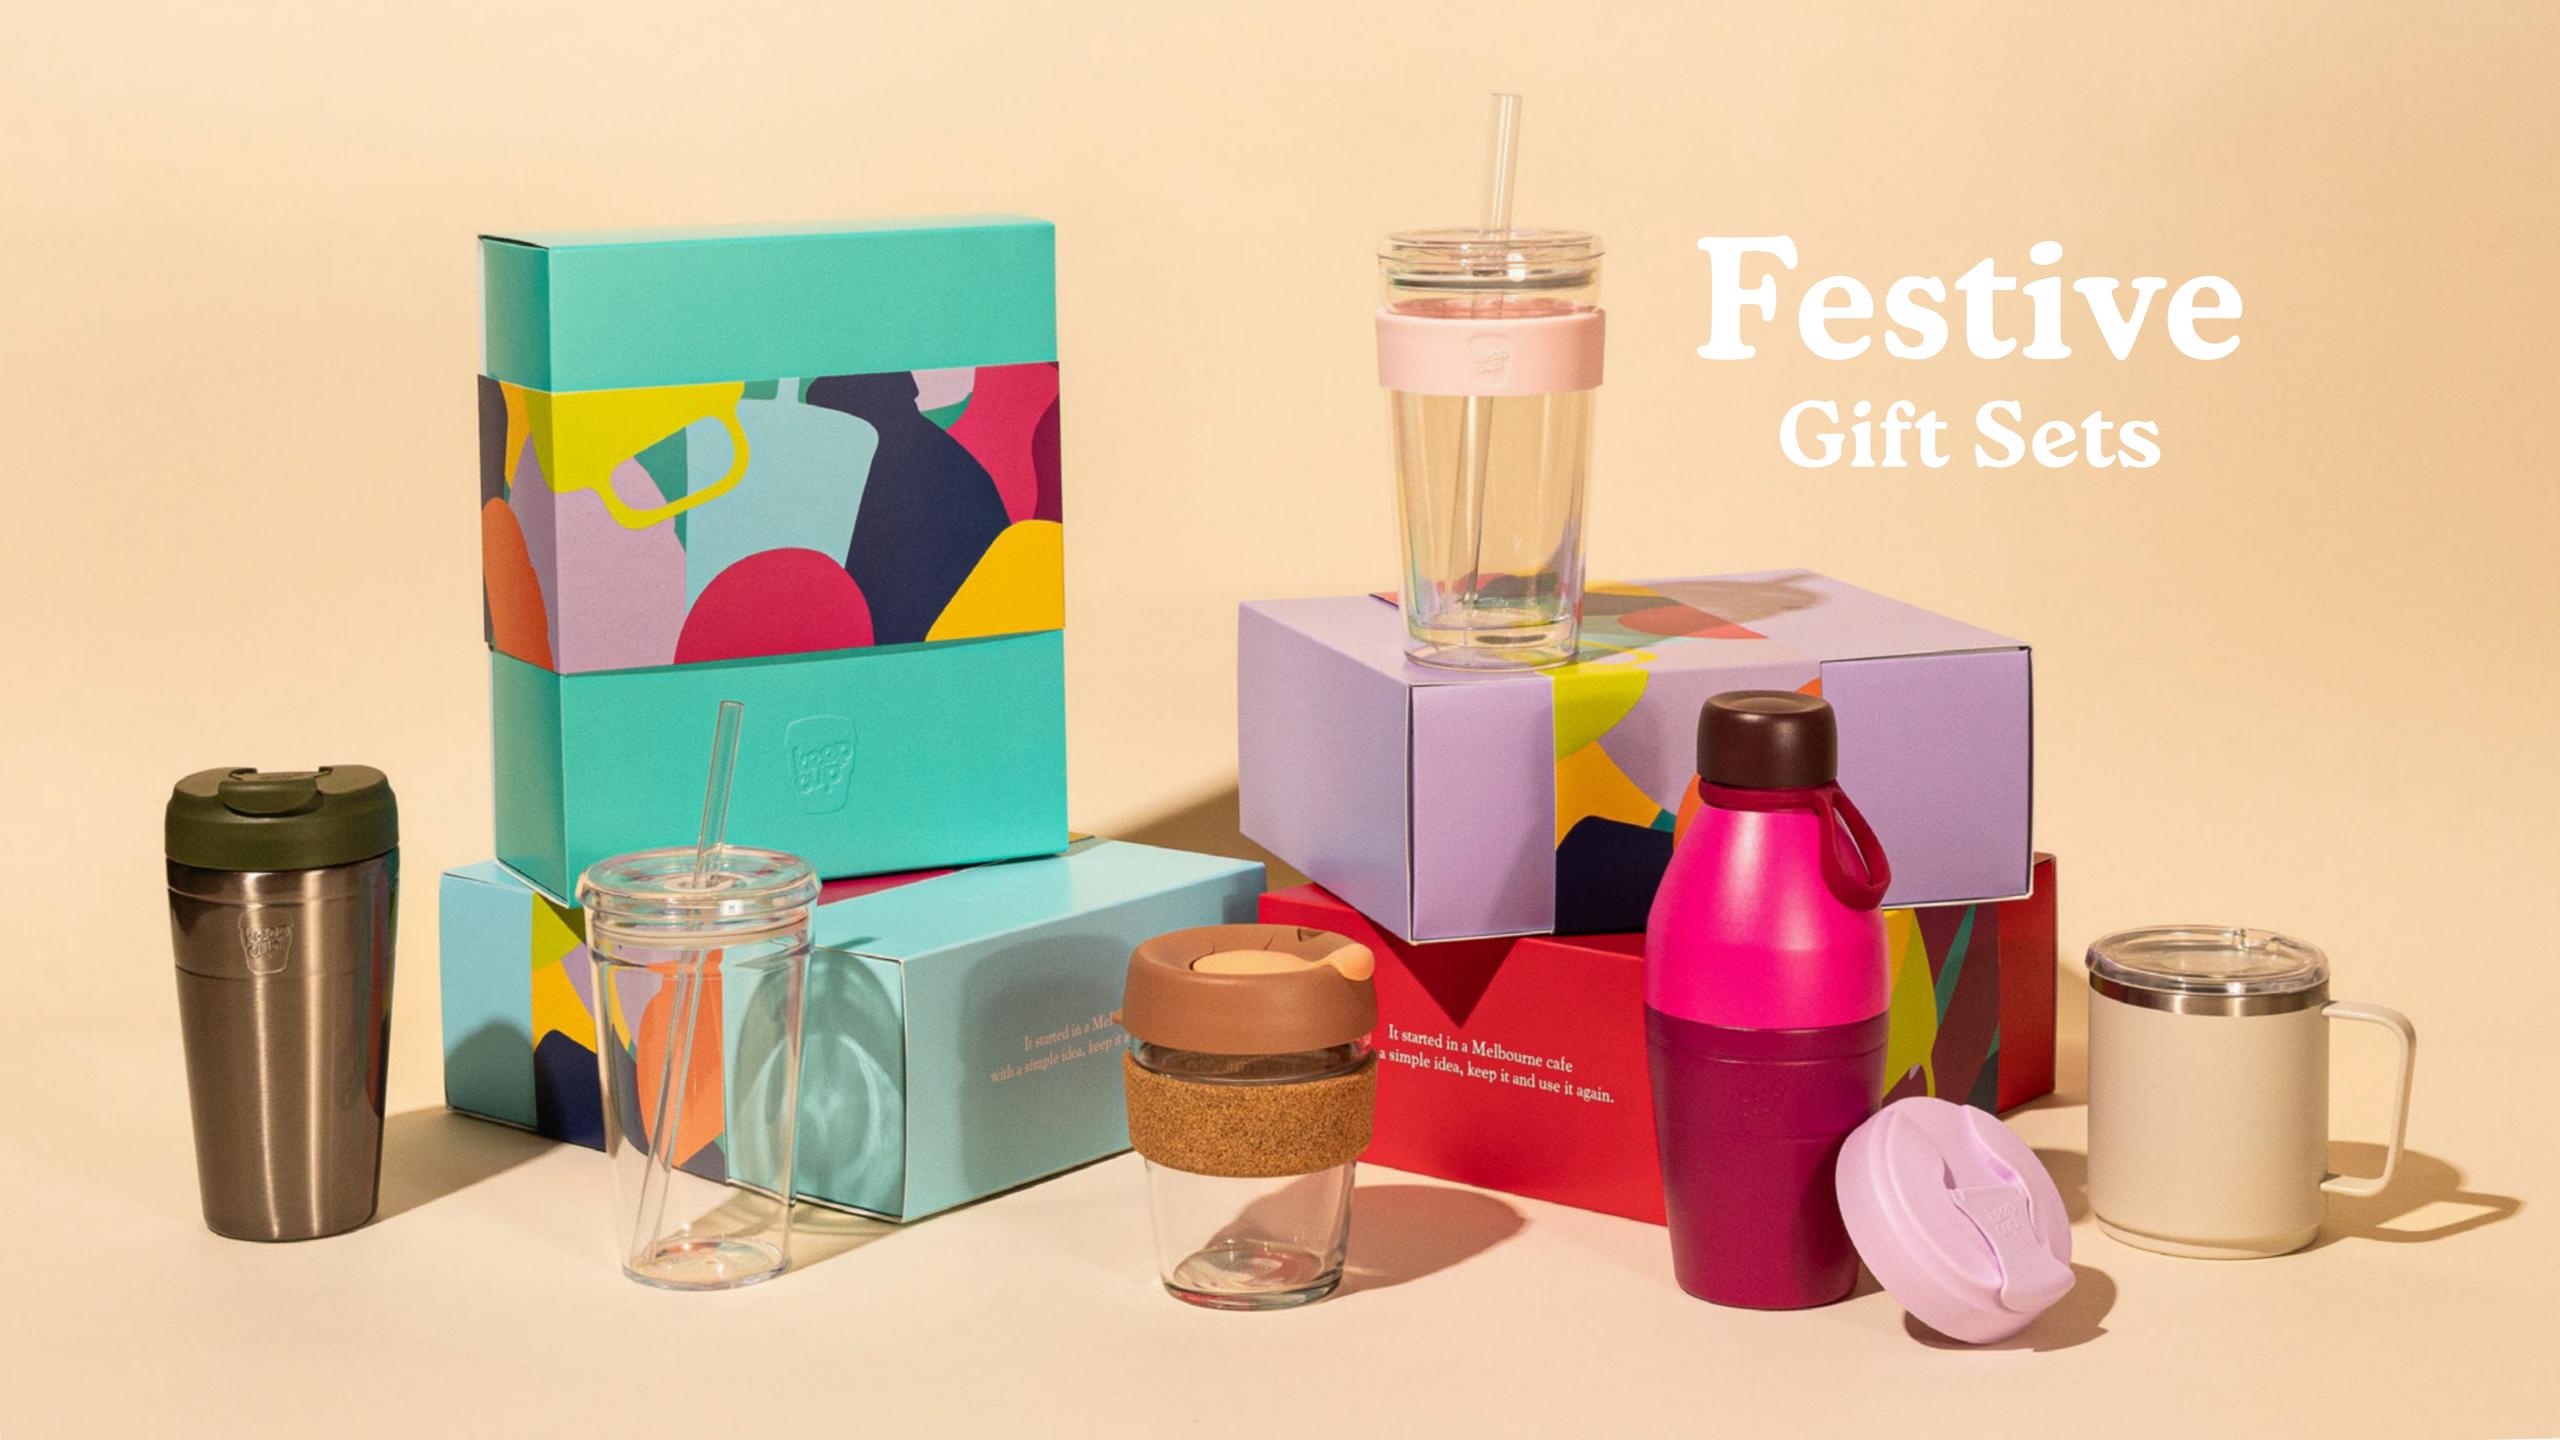

Sold in over 75 countries

B Corp founding member since 2014

Member of 1% for the Planet

We've curated our bestsellers into limited edition gift sets sealed with our signature KeepCup festive design

# Booked and Busy

For the coffee or matcha lover always on the go, the Booked and Busy set is built to keep up with your busy lifestyle.

Sip your hot drinks in style with the sleek Brew Cork, then switch to refreshing chilled beverages with the Longplay Cold Cup. It's the perfect companion for savoring your favorite drinks while juggling a packed schedule.

## Urban Adventurer

From desk to café, the Urban Adventurer gift set has your day covered.

Kickstart your morning with a hot filter in Camp Mug, then keep things cool with Cold Cup Original for your iced drink in the afternoon. Perfect for the daily hustle.

# Deskside Warrior

When convenience is key, the Deskside Warrior set has your back. Enjoy your coffee from the leakproof Travel Mug while keeping your water intake in check with the Bottle.

But wait there's more—if you prefer a smaller coffee and a lot of water, these lids are designed for 'switcheroo.'

# Just Essentials

If you like to travel light, this is the set for you. The Just Essentials set includes the Bottle and KeepCup's new Commuter Flip Lid.

Once you've enjoyed your coffee, simply remove the lid and swap it for the bottle extension to keep your hydration on track for the day ahead.