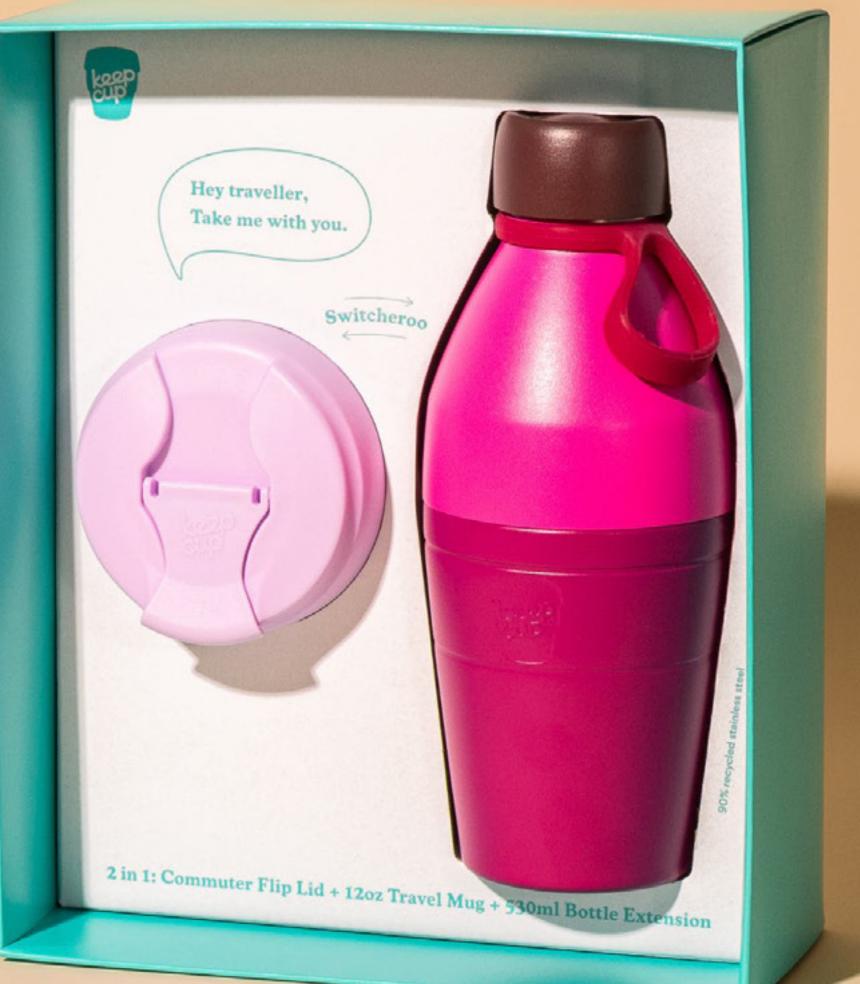

# Just Essentials

If you like to travel light, this is the set for you. The Just Essentials set includes the Bottle and KeepCup's new Commuter Flip Lid.

Once you've enjoyed your coffee, simply remove the lid and swap it for the bottle extension to keep your hydration on track for the day ahead.

#### Includes:

Commuter Flip Lid + Bottle Extension 18oz/530ml Insulated Stainless Steel Cup Base 12oz/340ml

\*Sets subject to availability/ Enquire for custom colours & branding