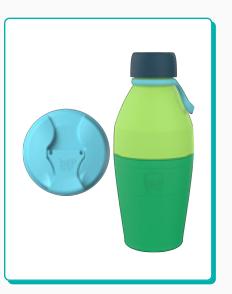

# Just Essentials

If you like to travel light, this is the set for you. The Just Essentials set includes the Bottle and KeepCup's new Commuter Flip Lid.

Once you've enjoyed your coffee, simply remove the lid and swap it for the bottle extension to keep your hydration on track for the day ahead.