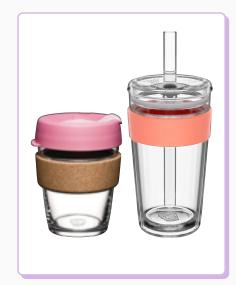

# Booked and Busy

For the coffee or matcha lover always on the go, the Booked and Busy set is built to keep up with your busy lifestyle.

Sip your hot drinks in style with the sleek Brew Cork, then switch to refreshing chilled beverages with the Longplay Cold Cup. It's the perfect companion for savoring your favorite drinks while juggling a packed schedule.

### Includes:

Tempered Glass Brew Cork 12oz/340ml Double Walled Cold Cup Longplay with Boba Straw 16oz/454ml

\*Sets subject to availability/ Enquire for custom colours & branding