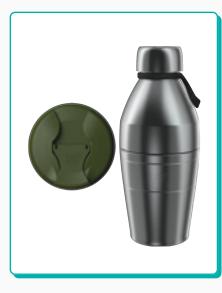

# Just Essentials

If you like to travel light, this is the set for you. The Just Essentials set includes the Bottle and KeepCup's new Commuter Flip Lid.

Once you've enjoyed your coffee, simply remove the lid and swap it for the bottle extension to keep your hydration on track for the day ahead.