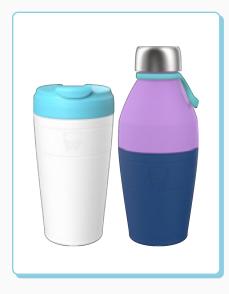

## Urban Adventurer

From desk to café, the Urban Adventurer gift set has your day covered.

Kickstart your morning with a hot filter in Camp Mug, then keep things cool with Cold Cup Original for your iced drink in the afternoon. Perfect for the daily hustle.

### Urban Adventurer

Pine

Bone

Mist

Black

### Includes:

Stainless Steel Camp Mug 12oz/340ml
Plastic Cold Cup Original with Coffee Straw 16oz/454ml

\*Sets subject to availability/ Enquire for custom colours & branding