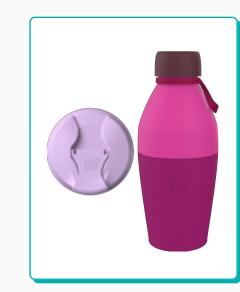

# Just Essentials

If you like to travel light, this is the set for you. The Just Essentials set includes the Bottle and KeepCup's new Commuter Flip Lid.

Once you've enjoyed your coffee, simply remove the lid and swap it for the bottle extension to keep your hydration on track for the day ahead.

### Just Essentials

Grenache Lilac

Pine

Emerald Cloud

#### Includes:

Commuter Flip Lid + Bottle Extension 18oz/530ml Insulated Stainless Steel Cup Base 12oz/340ml

\*Sets subject to availability/ Enquire for custom colours & branding