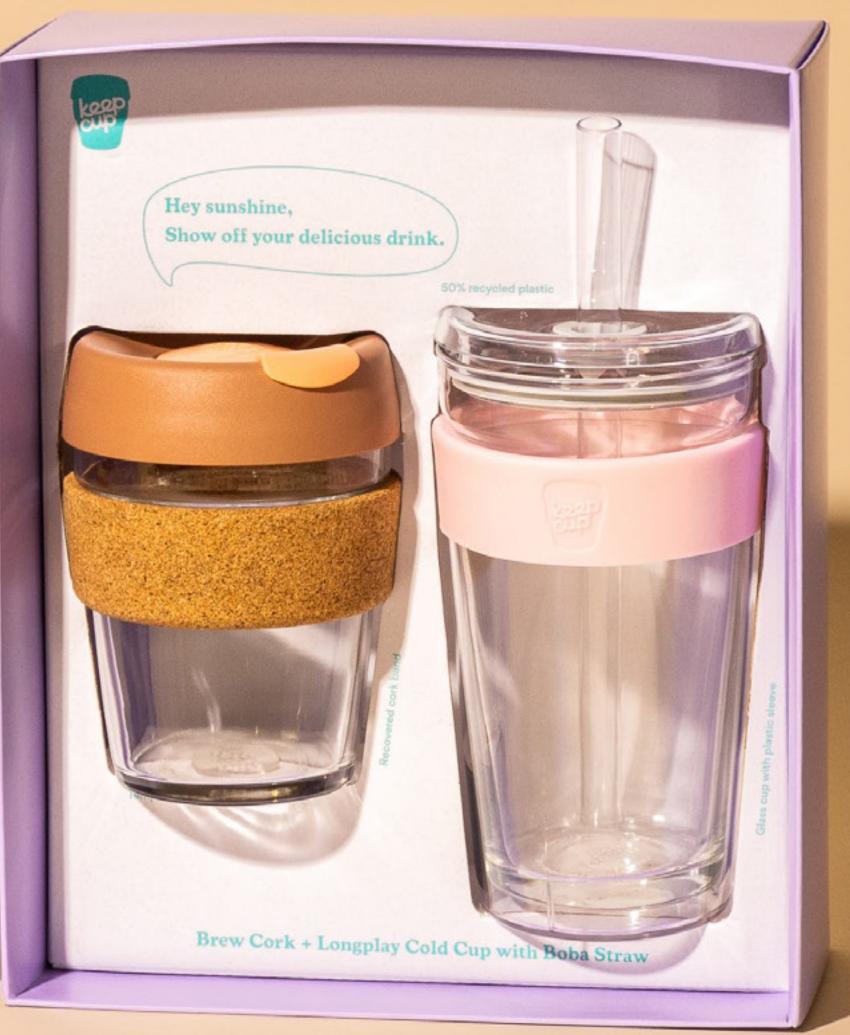

# Booked and Busy

For the coffee or matcha lover always on the go, the Booked and Busy set is built to keep up with your busy lifestyle.

Sip your hot drinks in style with the sleek Brew Cork, then switch to refreshing chilled beverages with the Longplay Cold Cup. It's the perfect companion for savoring your favorite drinks while juggling a packed schedule.

### **Booked and Busy**

Filter

Frappe

Moonlight

Saskatoon

Deep

Black

### Includes:

Tempered Glass Brew Cork 12oz/340ml Double Walled Cold Cup Longplay with Boba Straw 16oz/454ml

\*Sets subject to availability/ Enquire for custom colours & branding