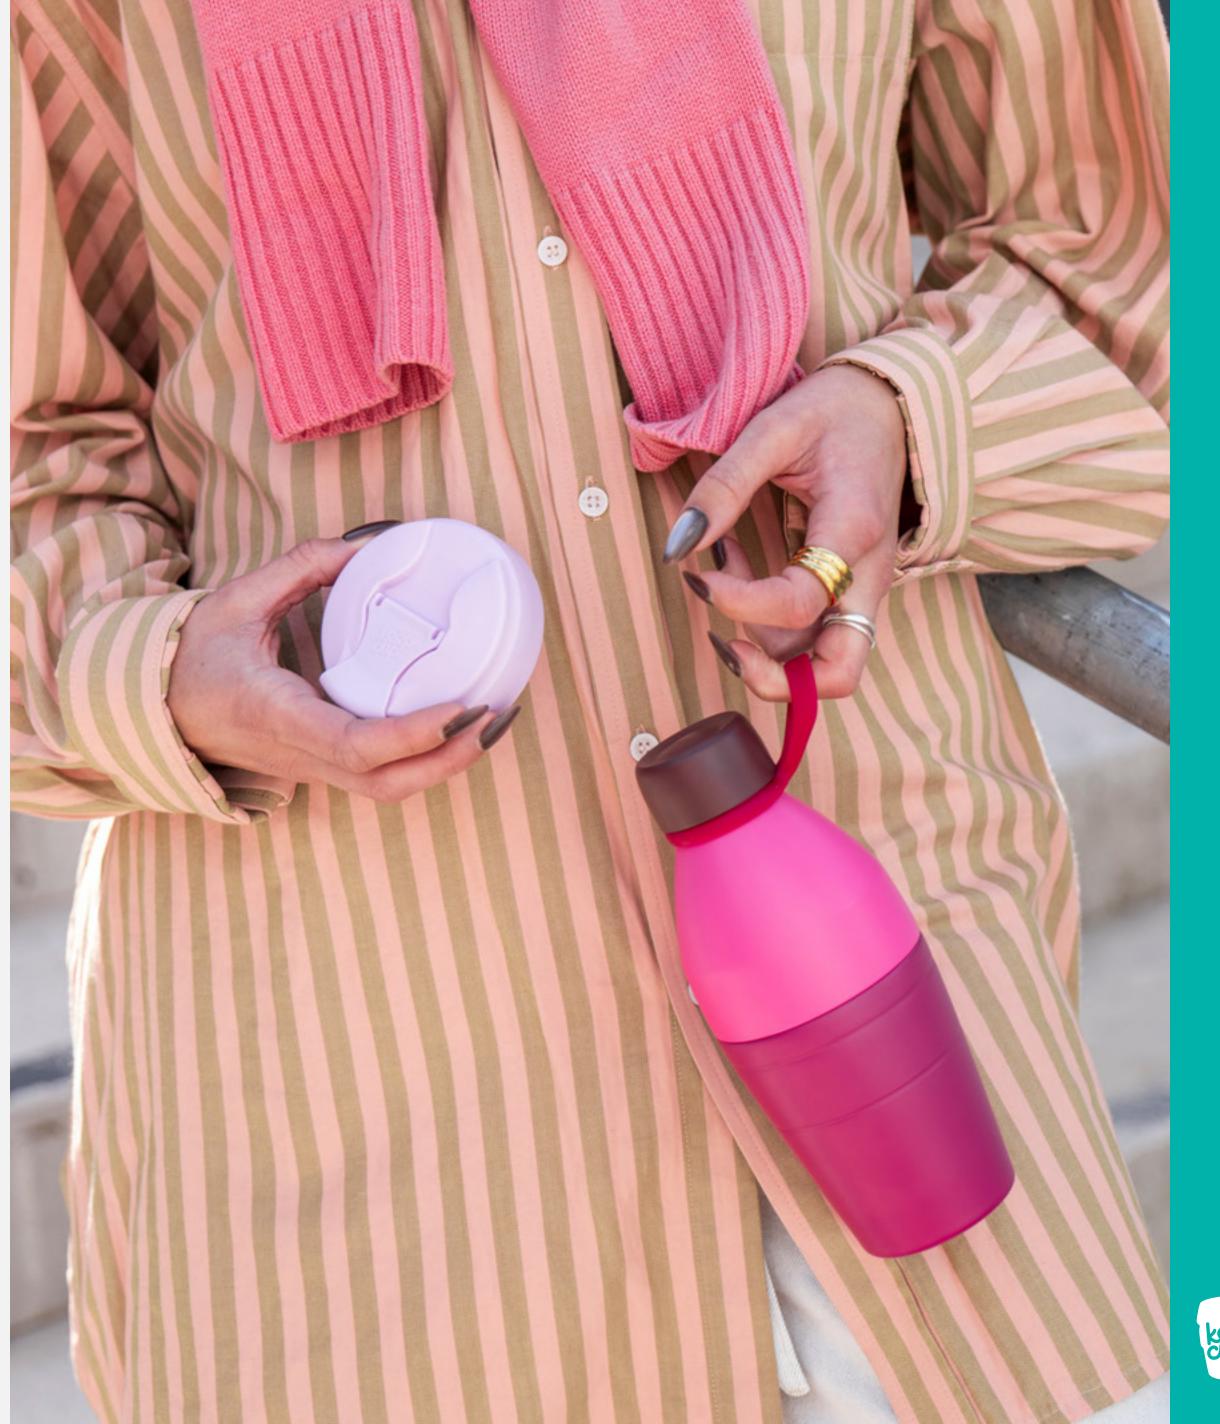

# Just Essentials

If you like to travel light, this is the set for you. The Just Essentials set includes the Bottle and KeepCup's new Commuter Flip Lid.

Once you've enjoyed your coffee, simply remove the lid and swap it for the bottle extension to keep your hydration on track for the day ahead.