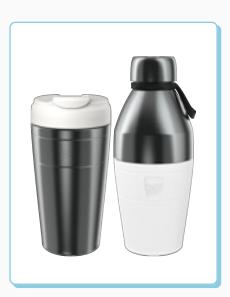

# Deskside Warrior

When convenience is key, the Deskside Warrior set has your back. Enjoy your coffee from the leakproof Travel Mug while keeping your water intake in check with the Bottle.

But wait there's more—if you prefer a smaller coffee and a lot of water, these lids are designed for 'switcheroo.'

### Deskside Warrior

Cobalt Cloud

Nitro White

### Includes:

Insulated Commuter Travel Mug 12oz/340ml
Insulated Stainless Steel Bottle 18oz/530ml

\*Sets subject to availability/ Enquire for custom colours & branding