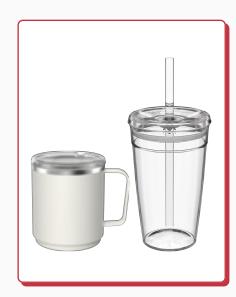

## Urban Adventurer

From desk to café, the Urban Adventurer gift set has your day covered.

Kickstart your morning with a hot filter in Camp Mug, then keep things cool with Cold Cup Original for your iced drink in the afternoon. Perfect for the daily hustle.

### Urban Adventurer

Pine

Bone

Mist

Black

### Includes:

Stainless Steel Camp Mug 12oz/340ml
Plastic Cold Cup Original with Coffee Straw 16oz/454ml

\*Sets subject to availability/ Enquire for custom colours & branding