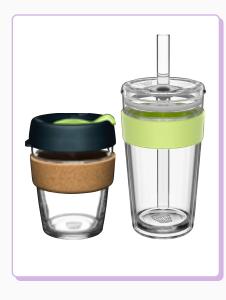

## Urban Adventurer

From desk to café, the Urban Adventurer gift set has your day covered.

Kickstart your morning with a hot filter in Camp Mug, then keep things cool with Cold Cup Original for your iced drink in the afternoon. Perfect for the daily hustle.

### Includes:

Stainless Steel Camp Mug 12oz/340ml
Plastic Cold Cup Original with Coffee Straw 16oz/454ml

\*Sets subject to availability/ Enquire for custom colours & branding