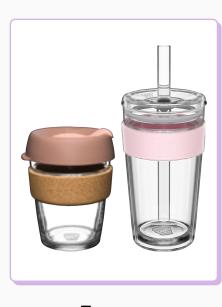

# Booked and Busy

For the coffee or matcha lover always on the go, the Booked and Busy set is built to keep up with your busy lifestyle.

Sip your hot drinks in style with the sleek Brew Cork, then switch to refreshing chilled beverages with the Longplay Cold Cup. It's the perfect companion for savoring your favorite drinks while juggling a packed schedule.

### **Booked and Busy**

Filter

Frappe

Moonlight

Saskatoon

Deep

Black

### Includes:

Tempered Glass Brew Cork 12oz/340ml Double Walled Cold Cup Longplay with Boba Straw 16oz/454ml

\*Sets subject to availability/ Enquire for custom colours & branding