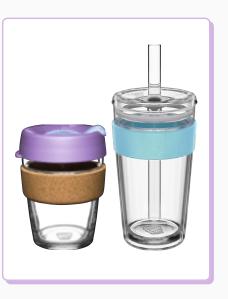

# Booked and Busy

For the coffee or matcha lover always on the go, the Booked and Busy set is built to keep up with your busy lifestyle.

Sip your hot drinks in style with the sleek Brew Cork, then switch to refreshing chilled beverages with the Longplay Cold Cup. It's the perfect companion for savoring your favorite drinks while juggling a packed schedule.

### **Booked and Busy**

Filter

Frappe

Moonlight

Saskatoon

Deep

Black

### Includes:

Tempered Glass Brew Cork 12oz/340ml Double Walled Cold Cup Longplay with Boba Straw 16oz/454ml

\*Sets subject to availability/ Enquire for custom colours & branding